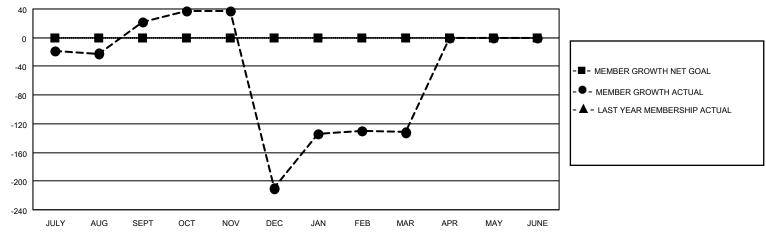

## GOALS AND ACTUAL MEMBERS CUMULATIVE

| DROPPED CLUBS: 12 |     | 72 CLUBS OF 192 ADDED 1 OR<br>MORE NEW MEMBERS | GENDER DISTRIBUTION                   |                |  |
|-------------------|-----|------------------------------------------------|---------------------------------------|----------------|--|
|                   |     | WORL NEW WEINBERG                              | MALE                                  | 3,218 (71.45%) |  |
|                   |     |                                                | FEMALE                                | 1,286 (28.55%) |  |
| DROPPED MEMBERS   |     |                                                | NON BINARY                            | 0 (0.00%)      |  |
|                   |     |                                                | PREFER NOT TO ANSWER                  | 0 (0.00%)      |  |
| DECEASED          | 5   |                                                |                                       |                |  |
| CLUB CANCELLED    | 211 | CLICK HERE FOR CUMULATIVE                      | TOTAL FAMILY UNIT MEMBERS 4,107       |                |  |
| OTHER             | 367 | MEMBERSHIP DATA                                |                                       |                |  |
| TOTAL             | 583 |                                                | FAMILY MEMBERS PAYING HALF DUES 2,850 |                |  |
|                   |     |                                                |                                       |                |  |

## MONTHLY MEMBERSHIP PROGRESS REPORT

LOCATION NEPAL District 325 P Results as of: 3/31/2023

| Clubs RESULTS FOR 2022-2023 |   |   |   | Members RESULTS FOR 2022-2023 |   |     |     |
|-----------------------------|---|---|---|-------------------------------|---|-----|-----|
|                             |   |   |   |                               |   |     |     |
| JULY/AUG/SEPT               | 0 | 3 | 2 | JULY/AUG/SEPT                 | 0 | 228 | 197 |
| OCT/NOV/DEC                 | 0 | 0 | 7 | OCT/NOV/DEC                   | 0 | 66  | 296 |
| JAN/FEB/MAR                 | 0 | 4 | 3 | JAN/FEB/MAR                   | 0 | 167 | 89  |
| APR/MAY/JUNE                | 0 | 0 | 0 | APR/MAY/JUNE                  | 0 | 0   | 0   |