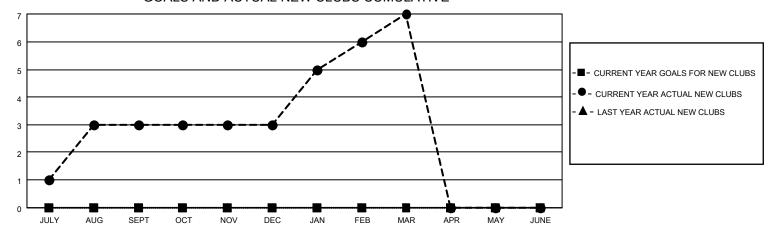

## GOALS AND ACTUAL NEW CLUBS CUMULATIVE

## MONTHLY MEMBERSHIP PROGRESS REPORT

LOCATION NEPAL District 325 P Results as of: 3/31/2023

| Clubs RESULTS FOR 2022-2023 |   |   |   | Members RESULTS FOR 2022-2023 |   |     |     |
|-----------------------------|---|---|---|-------------------------------|---|-----|-----|
|                             |   |   |   |                               |   |     |     |
| JULY/AUG/SEPT               | 0 | 3 | 2 | JULY/AUG/SEPT                 | 0 | 228 | 197 |
| OCT/NOV/DEC                 | 0 | 0 | 7 | OCT/NOV/DEC                   | 0 | 66  | 296 |
| JAN/FEB/MAR                 | 0 | 4 | 3 | JAN/FEB/MAR                   | 0 | 167 | 89  |
| APR/MAY/JUNE                | 0 | 0 | 0 | APR/MAY/JUNE                  | 0 | 0   | 0   |